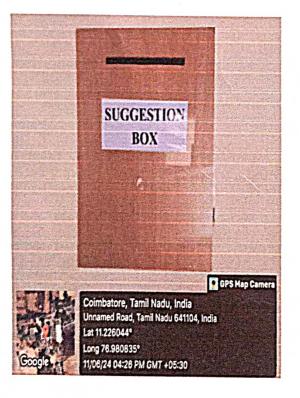

#### Suggestion boxes

A grievance redressal system provides a structured mechanism for students and its staffs to address concerns and complaints. It typically involves designated authorities who investigate and resolve issues impartially. Transparent communication and timely resolution are fundamental principles guiding this system, fostering a supportive and conducive academic environment.

College provides a physical suggestion box where students or faculty members can drop their grievance or suggestions.

The wall mounted suggestion boxes are kept for students and faculties to submit complaints, suggestions and comments