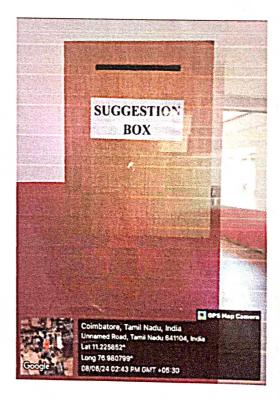

#### Suggestion boxes

A grievance redressal system provides a structured mechanism for students and its staffs to address concerns and complaints. It typically involves designated authorities who investigate and resolve issues impartially. Transparent communication and timely resolution are fundamental principles guiding this system, fostering a supportive and conducive academic environment.

College provides a physical suggestion box where students or faculty members can drop their grievance or suggestions.

The wall mounted suggestion boxes are kept for students and faculties to submit complaints, suggestions and comments